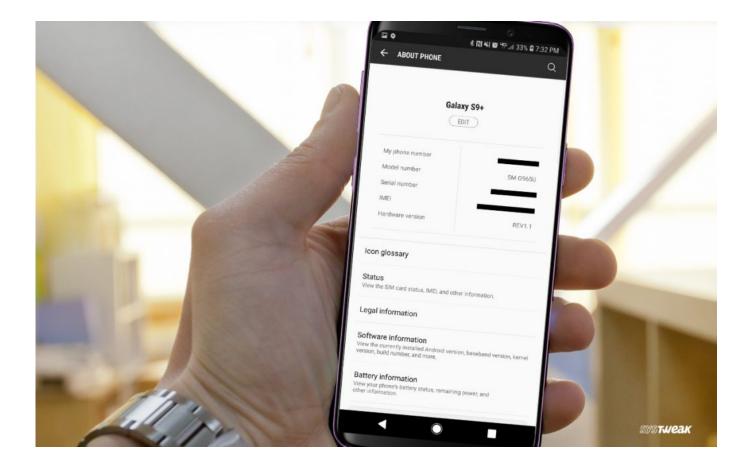

## Serial Number Check Samsung Phone

Serial Number Check Samsung Phone

Enter the 10 characters of the serial number to check your phones warranty ... an samsung company, we only provide a service for unlocking Samsung Mobile .... Dial \*#06# just like a phone number, on your keyboard. The serial number will appear next to the IMEI number. Second instruction. Turn of your device, remove the battery and check the sticker under the battery.. If you have purchased a new mobile phone or tablet, we recommend that you find and note down the serial number of your device as quickly as possible .. You can find your phone's IMEI number: On your ... Check the back of your Chromecast; Check the device box. Find the serial number for your Chromebook.. Written specifically for SAMSUNG phones Have you ever wanted to know the Country of Origin behind the label 'MADE BY SAMSUNG'? When the phone .... Your device's serial number is a unique code that the manufacturer gives the phone. No two serial numbers are the same. Should you need to .... How to check the warranty in Samsung mobile phones? ... serial number (you can find the serial number on the label inside the phone, under .... Knowing your Samsung cell phone's serial number may be useful in a handful of situations. The serial number, which might also be listed as the International .... Find more about 'Find the IMEI and Serial Number on a Samsung ... itself - check the box the device came in, as the Serial Number will be there .... Enter the serial number or phone IMEI number and find out detailed ... SNDeepInfo — service for checking a serial numbers of phones, ... the new Apple iPhone 8, iPhone 8 Plus and iPhpne X, and also Samsung Galaxy S8, and Galaxy Note 8!. Enter the 10 characters of the serial number to check your phones warranty you can find the serial number on the label inside the phone (under the battery) .... After checking your Samsung IMEI number you will receive the following information: ... model of your mobile - other information like serial number, product model.. All Samsung Android phones and tablets have the embedded diagnostic tool that can be invoked by dialing \*#0\*#. If you can open that diagnostic tool, it must be .... Let's have a look to all possible methods of getting access to IMEI and Serial Number in SAMSUNG Galaxy A30. For all SAMSUNG devices you can use the .... Free warranty and other features check for all Samsung models. ... has 15 digits which will appear on the screen after dialing \*#06# just like a phone number .... The IMEI (or MEID) and serial number are two forms of identification for your phone or tablet. Just like fingerprints for people, these two numbers are different for .... There are two ways to find the serial number on a Samsung Galaxy S10 — through your Settings app, or with a short dial code.. FAQ for Samsung mobile, Find more about How to find the IMEI, model number, and serial number for Samsung Galaxy device. ... You can register or check your mobile device via At Your Service to find out more about your .... Get Samsung Galaxy S8 / S8+ (G955U/G950U) support for the topic: Find IMEI, Serial Number & Phone Number. Find more step by step device tutorials on .... Some manufacturers make it really easy, others make it really hard to check your phone's ... We'd try something like "[your phone brand and model] serial number ... If you own a Samsung phone, there's a good chance you'll be able to use this ... 484e780544